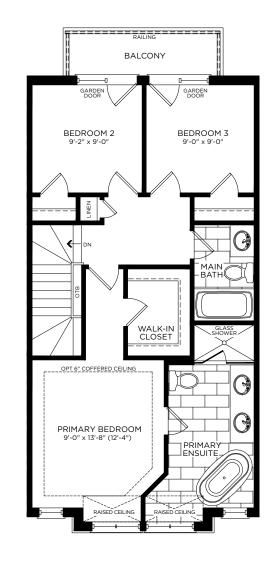

## 3 BEDROOM

Interior 2328 sq.ft.

Ground Floor

Main Floor

Upper Floor

Basement

Opt. Basement

E. & O. E. All materials, specifications, and floor plans are subject to change without notice and are not be to construed as being final and binding. All house renderings are artist's concepts only. All floor plans are approximate dimensions. Actual usable floor space, living area and square footage may vary from that which is stated. Window sizes and location may vary. Construction of a reverse mirror image Dwelling plan is hereby irrevocably accepted by the Purchaser without any right of abatement of Purchase Price and in full satisfaction of the Vendor's obligations as to construction of the Dwelling type hereinbefore described. Some designs may require upgraded lots. Fifth Avenue Homes. Reproduction of this plan is strictly prohibited. Apr. 2021.