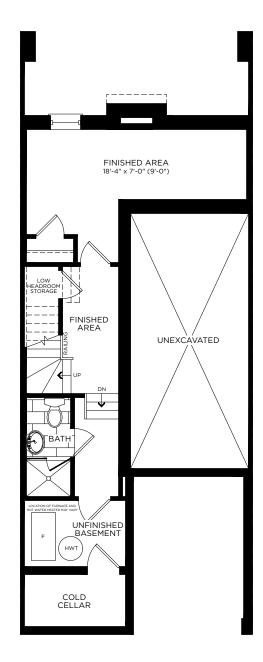

## 3 BEDROOM

Interior 2328 sq.ft.

Ground Floor

Main Floor

Upper Floor

Basement

Opt. Basement

E. & O. E. All materials, specifications, and floor plans are subject to change without notice and are not be to construed as being final and binding. All house renderings are artist's concepts only. All floor plans are approximate dimensions. Actual usable floor space, living area and square footage may vary from that which is stated. Window sizes and location may vary. Construction of a reverse mirror image Dwelling plan is hereby irrevocably accepted by the Purchaser without any right of abatement of Purchase Price and in full satisfaction of the Vendor's obligations as to construction of the Dwelling type hereinbefore described. Some designs may require upgraded lots. Fifth Avenue Homes. Reproduction of this plan is strictly prohibited. Apr. 2021.