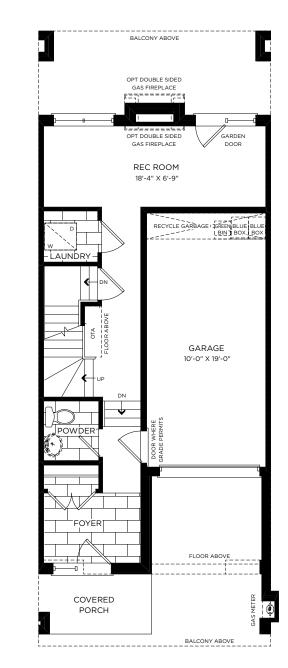

## 3 BEDROOM

Interior 2328 sq.ft.

Ground Floor

Main Floor

Upper Floor

Basement

Opt. Basement

E. & O. E. All materials, specifications, and floor plans are subject to change without notice and are not be to construed as being final and binding. All house renderings are artist's concepts only. All floor plans are approximate dimensions. Actual usable floor space, living area and square footage may vary from that which is stated. Window sizes and location may vary. Construction of a reverse mirror image Dwelling plan is hereby irrevocably accepted by the Purchaser without any right of abatement of Purchase Price and in full satisfaction of the Vendor's obligations as to construction of the Dwelling type hereinbefore described. Some designs may require upgraded lots. Fifth Avenue Homes. Reproduction of this plan is strictly prohibited. Apr. 2021.