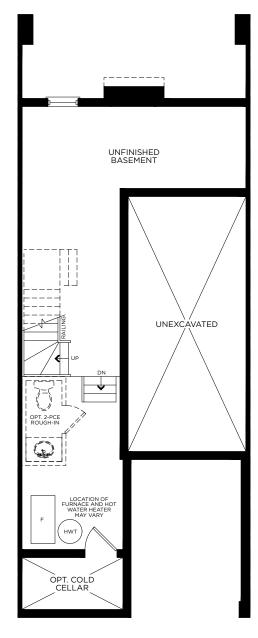

## 3 BEDROOM

Interior 2328 sq.ft.

Ground Floor

Main Floor

Upper Floor

Basement

Opt. Basement

E. & O. E. All materials, specifications, and floor plans are subject to change without notice and are not be to construed as being final and binding. All house renderings are artist's concepts only. All floor plans are approximate dimensions. Actual usable floor space, living area and square footage may vary from that which is stated. Window sizes and location may vary. Construction of a reverse mirror image Dwelling plan is hereby irrevocably accepted by the Purchaser without any right of abatement of Purchase Price and in full satisfaction of the Vendor's obligations as to construction of the Dwelling type hereinbefore described. Some designs may require upgraded lots. Fifth Avenue Homes. Reproduction of this plan is strictly prohibited. Apr. 2021.