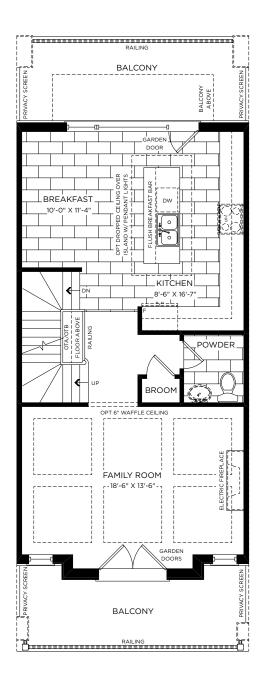

## 3 BEDROOM

Interior 2328 sq.ft.

Ground Floor

Main Floor

Upper Floor

Basement

Opt. Basement

E. & O. E. All materials, specifications, and floor plans are subject to change without notice and are not be to construed as being final and binding. All house renderings are artist's concepts only. All floor plans are approximate dimensions. Actual usable floor space, living area and square footage may vary from that which is stated. Window sizes and location may vary. Construction of a reverse mirror image Dwelling plan is hereby irrevocably accepted by the Purchaser without any right of abatement of Purchase Price and in full satisfaction of the Vendor's obligations as to construction of the Dwelling type hereinbefore described. Some designs may require upgraded lots. Fifth Avenue Homes. Reproduction of this plan is strictly prohibited. Apr. 2021.