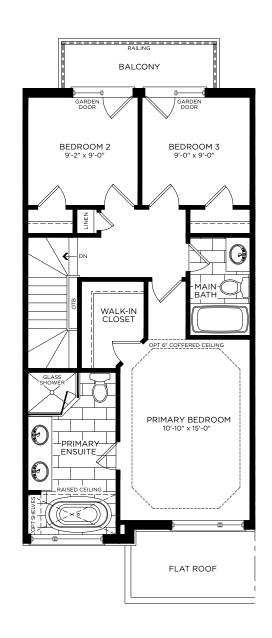

## Ground Floor

Main Floor

Upper Floor

Basement

E. & O. E. All materials, specifications, and floor plans are subject to change without notice and are not be to construed as being final and binding. All house renderings are artist's concepts only. All floor plans are approximate dimensions. Actual usable floor space, living area and square footage may vary from that which is stated. Window sizes and location may vary. Construction of a reverse mirror image Dwelling plan is hereby irrevocably accepted by the Purchaser without any right of abatement of Purchase Price and in full satisfaction of the Vendor's obligations as to construction of the Dwelling type hereinbefore described. Some designs may require upgraded lots. Fifth Avenue Homes. Reproduction of this plan is strictly prohibited. Feb. 2021.