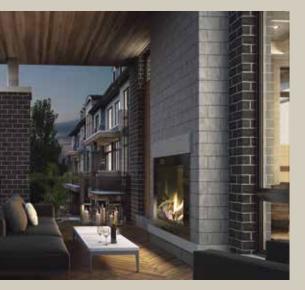

THR-3 END & CORNER

FifthAvenueHomes.ca

## THR-3 END & CORNER

## 3 BEDROOM

=nd Corpo 2594 sq.ft. 2594 sq.ft.

Includes 290 sq.ft. of optional finished basement

E. & O. E. All materials, specifications, and floor plans are subject to change without notice and are not be to construed as being final and binding. All house renderings are artist's concepts only. All floor plans are approximate dimensions. Actual usable floor space, living area and square footage may vary from that which is stated. Window sizes and location may vary. Construction of a reverse mirror image Dwelling plan is hereby irrevocably accepted by the Purchaser without any right of abatement of Purchase Price and in full satisfaction of the Vendor's obligations as to construction of the Dwelling type hereinbefore described. Some designs may require upgraded lots. Fifth Avenue Homes. Reproduction of this plan is strictly prohibited. Apr. 2021.