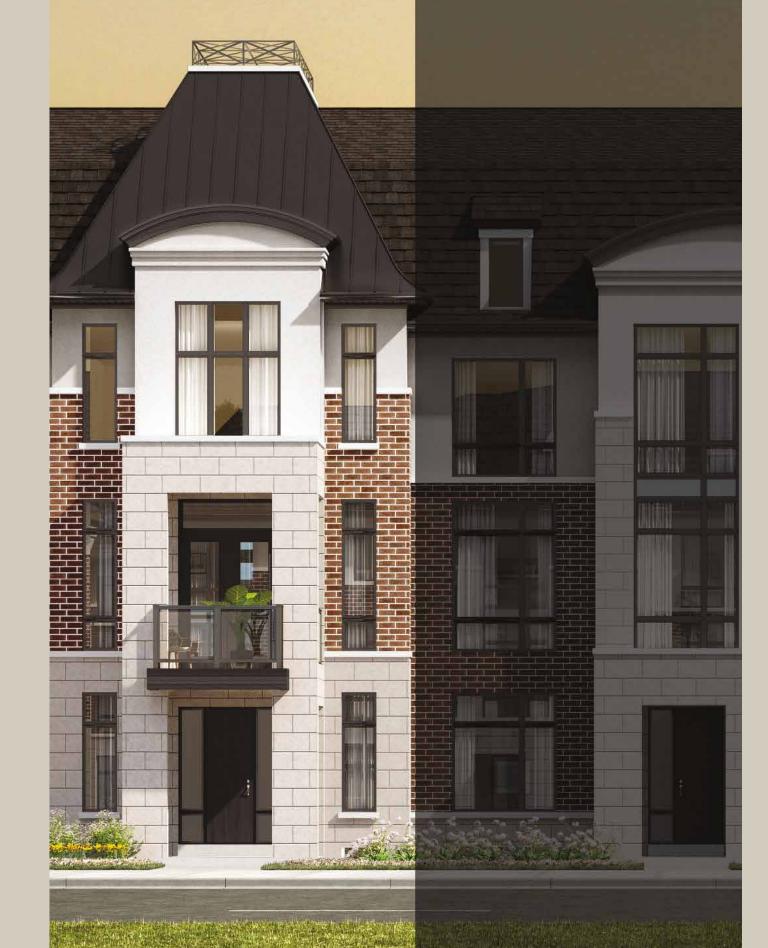

THR-3 END & CORNER

FifthAvenueHomes.ca

## THR-3 END & CORNER

## 3 BEDROOM

=nd Corpo 2594 sq.ft. 2594 sq.ft.

Includes 290 sq.ft. of optional finished basement

E. & O. E. All materials, specifications, and floor plans are subject to change without notice and are not be to construed as being final and binding. All house renderings are artist's concepts only. All floor plans are approximate dimensions. Actual usable floor space, living area and square footage may vary from that which is stated. Window sizes and location may vary. Construction of a reverse mirror image Dwelling plan is hereby irrevocably accepted by the Purchaser without any right of abatement of Purchase Price and in full satisfaction of the Vendor's obligations as to construction of the Dwelling type hereinbefore described. Some designs may require upgraded lots. Fifth Avenue Homes. Reproduction of this plan is strictly prohibited. Apr. 2021.