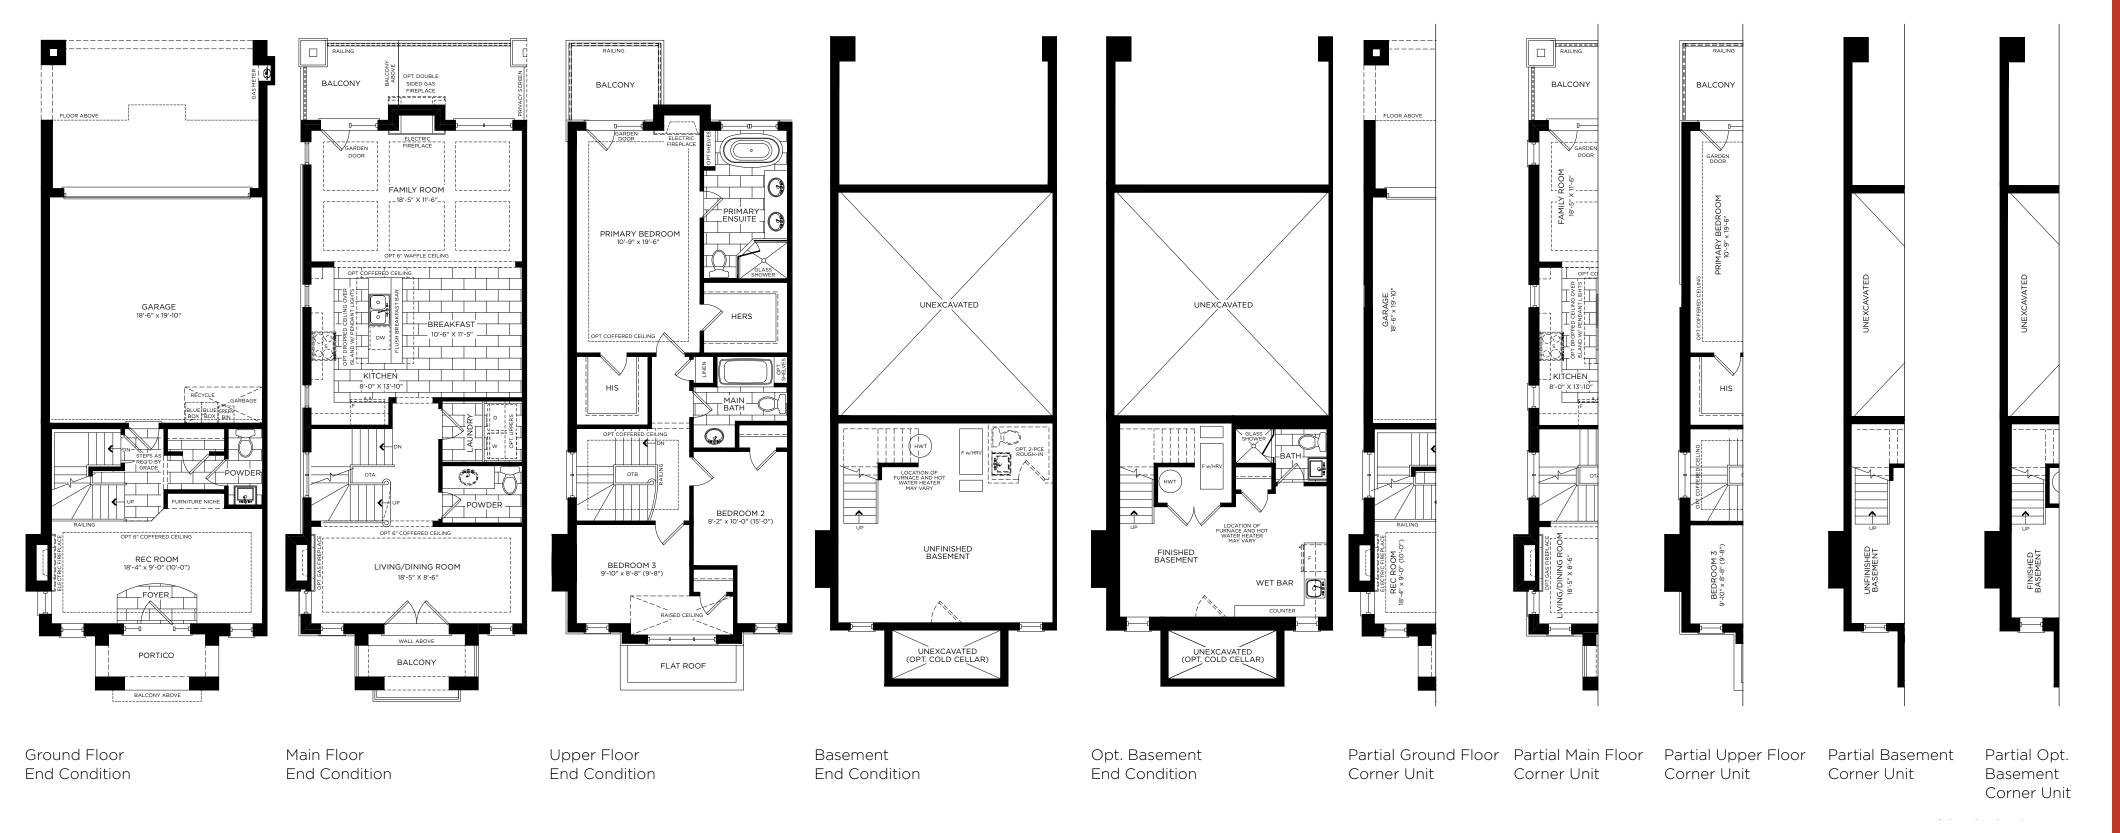

## 3 BEDROOM

=nd Corpo 2594 sq.ft. 2594 sq.ft.

Includes 290 sq.ft. of optional finished basement

E. & O. E. All materials, specifications, and floor plans are subject to change without notice and are not be to construed as being final and binding. All house renderings are artist's concepts only. All floor plans are approximate dimensions. Actual usable floor space, living area and square footage may vary from that which is stated. Window sizes and location may vary. Construction of a reverse mirror image Dwelling plan is hereby irrevocably accepted by the Purchaser without any right of abatement of Purchase Price and in full satisfaction of the Vendor's obligations as to construction of the Dwelling type hereinbefore described. Some designs may require upgraded lots. Fifth Avenue Homes. Reproduction of this plan is strictly prohibited. Apr. 2021.